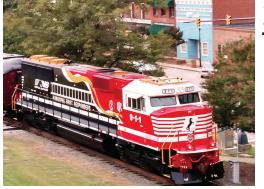

### SPECIAL GUEST APPEARANCE!

### The Norfolk Southern Railway First Responders #911 Locomotive

This Norfolk Southern locomotive, with insignia recognizing police, fire, and emergency services, honors emergency first responders across the different organizations in which they serve. It features the Maltese Cross of fire services, the Emergency Medical Services' "Star of Life," and the Police shield.