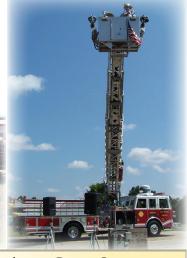

# Fire trucks, fire fighting equipment, and more!

### **WE WANT YOU!** (to bring a firetruck)

Last year's event saw the second largest gathering of fire trucks for display in the state of North Carolina. We'd like to make it even bigger this year! To register your truck or fire department, email June Hall, june.hall@ncdcr.gov or call 704-636-2889 ext. 268.

The event runs from 9am - 3pm (trucks may arrive at 8:00am). People's Choice Awards will be handed out at 2:30pm. The big Fire Truck Parade will close the event out at 3pm.