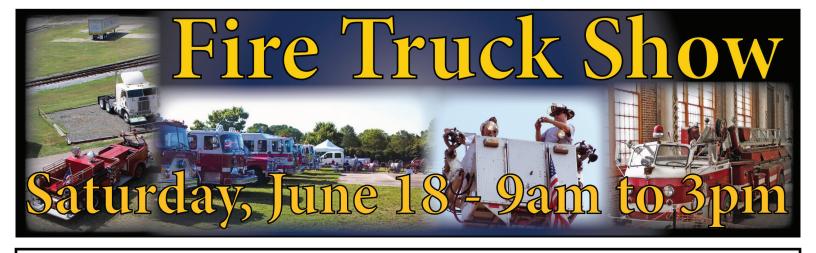

# Fire trucks, fire fighting equipment, and more!

### **WE WANT YOU!** (to bring a firetruck)

Last year's event saw the second largest gathering of fire trucks for display in the state of North Carolina. We'd like to make it even bigger this year! To register your truck or fire department, email June Hall, june.hall@ncdcr.gov or call 704-636-2889 ext. 268.

The event runs from 9am - 3pm (trucks may arrive at 8:00am). People's Choice Awards will be handed out at 2:30pm. The big Fire Truck Parade will close the event out at 3pm.